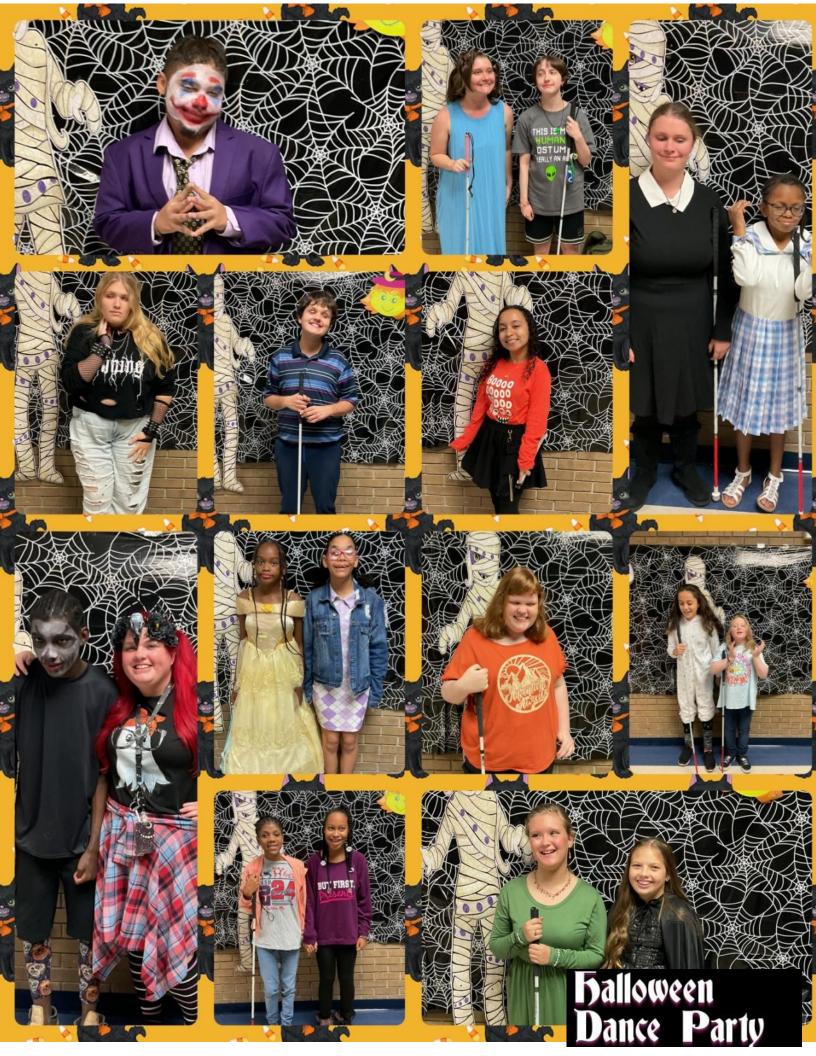

TRICK OR TREAT

## **Panther Press**

A publication of the Georgia Academy for the Blind

Friday, November 1, 2024

This institution is an equal opportunity provider.

2895 Vineville Ave.

Macon, GA Visit us on Facebook

Georgia Academy for the Blind Follow our library: @gablibrary



## 11/1 - First School Council meeting of the school year at 1pm.

11/25 through 11/29 - Thanksgiving Break

12/20 - Winter Concert in the Auditorium at 10:30AM, "Twas the Night Before Christmas"

TH/4











## Come and Read Me a



Email Mrs. Hendrix to schedule an appointment.



Princess Eleanor Rogers received an air iPad. Her name was selected from a drawing after her submission of enough reading hours in this summer reading program with Georgia Library System (GLS) for the blind and print disabled. In addition, she received two certificates and miscellaneous items.

Princess is wearing a blue shirt with the braille alphabet and a title that says, "Braille Readers Are Leaders" in the Washington Library with books in the background.

ss Eleanor Rogers

39



The GLS (GA Library Service for the Blind and Print Disabled) has added a new policy that new applications for persons under the age of 18 must include a Parental



## Parental Acknowledgment for NLS Services and Devices

Re