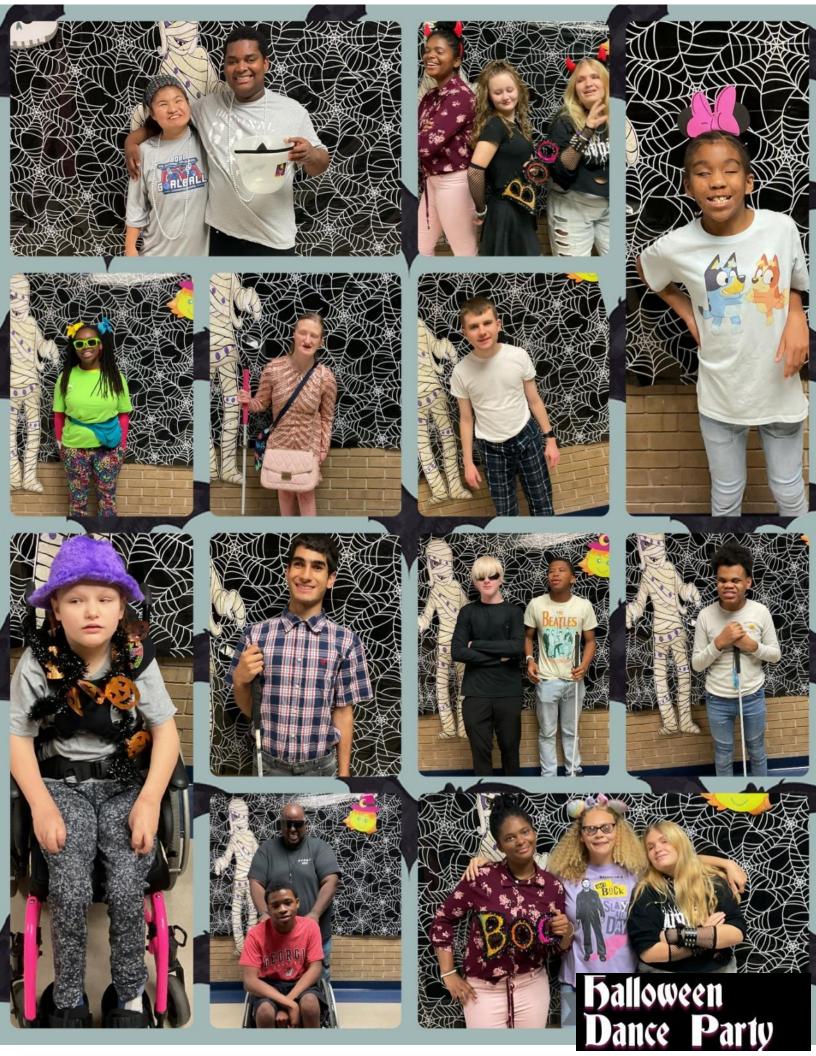

TRICK OR TREAT

## **Panther Press**

A publication of the Georgia Academy for the Blind

Friday, November 1, 2024

This institution is an equal opportunity provider.

2895 Vineville Ave.

Macon, GA Visit us on Facebook

Georgia Academy for the Blind Follow our library: @gablibrary



## 11/1 - First School Council meeting of the school year at 1pm.

11/25 through 11/29 - Thanksgiving Break

12/20 - Winter Concert in the Auditorium at 10:30AM, "Twas the Night Before Christmas"

TH/4











## Come and Read Me a



Email Mrs. Hendrix to schedule an appointment.



Princess Eleanor Rogers received an air iPad. Her name was selected from a drawing after her submission of enough reading hours in this summer reading program with Georgia Library System (GLS) for the blind and print disabled. In addition, she received two certificates and miscellaneous items.

Princess is wearing a blue shirt with the braille alphabet and a title that says, "Braille Readers Are Leaders" in the Washington Library with books in the background.

ss Eleanor Rogers

39



The GLS (GA Library Service for the Blind and Print Disabled) has added a new policy that new applications for persons under the age of 18 must include a Parental



## Parental Acknowledgment for NLS Services and Devices

Requ