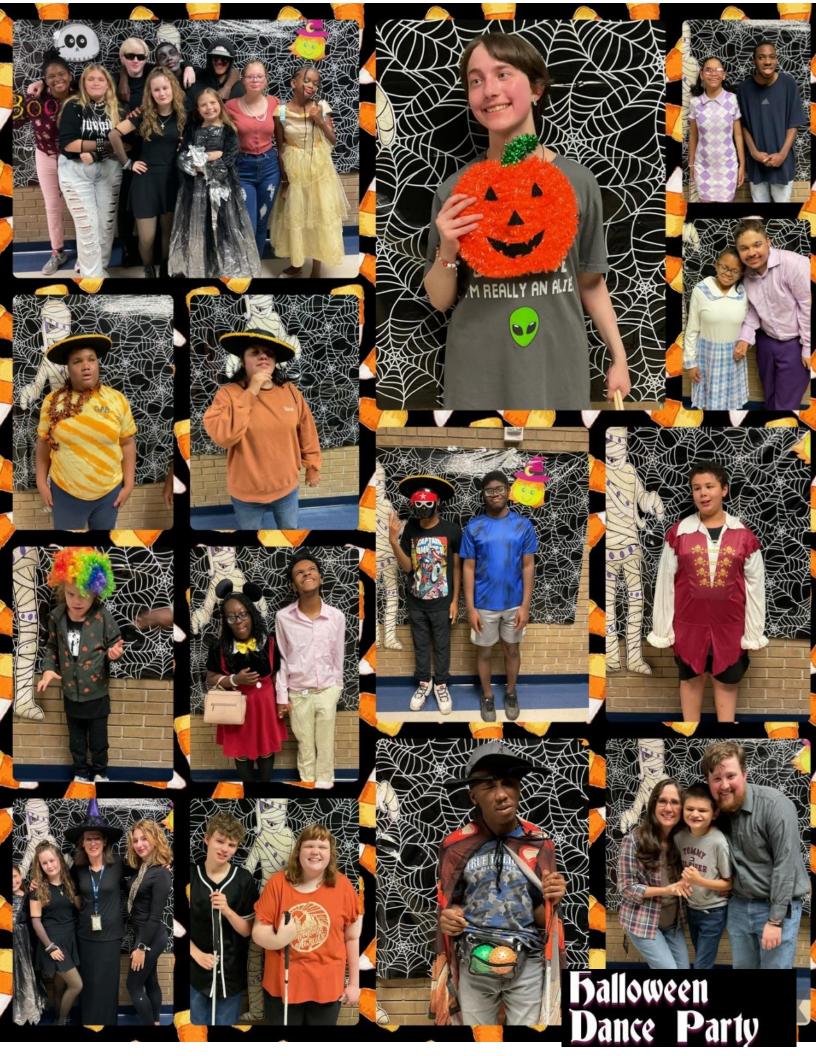

TRICK OR TREAT

## **Panther Press**

A publication of the Georgia Academy for the Blind

Friday, November 1, 2024

This institution is an equal opportunity provider.

2895 Vineville Ave.

Macon, GA Visit us on Facebook

Georgia Academy for the Blind Follow our library: @gablibrary



## 11/1 - First School Council meeting of the school year at 1pm.

11/25 through 11/29 - Thanksgiving Break

12/20 - Winter Concert in the Auditorium at 10:30AM, "Twas the Night Before Christmas"

TH/4











## Come and Read Me a



Email Mrs. Hendrix to schedule an appointment.



Princess Eleanor Rogers received an air iPad. Her name was selected from a drawing after her submission of enough reading hours in this summer reading program with Georgia Library System (GLS) for the blind and print disabled. In addition, she received two certificates and miscellaneous items.

Princess is wearing a blue shirt with the braille alphabet and a title that says, "Braille Readers Are Leaders" in the Washington Library with books in the background.

ss Eleanor Rogers

39



The GLS (GA Library Service for the Blind and Print Disabled) has added a new policy that new applications for persons under the age of 18 must include a Parental



## Parental Acknowledgment for NLS Services and Devices

Requir