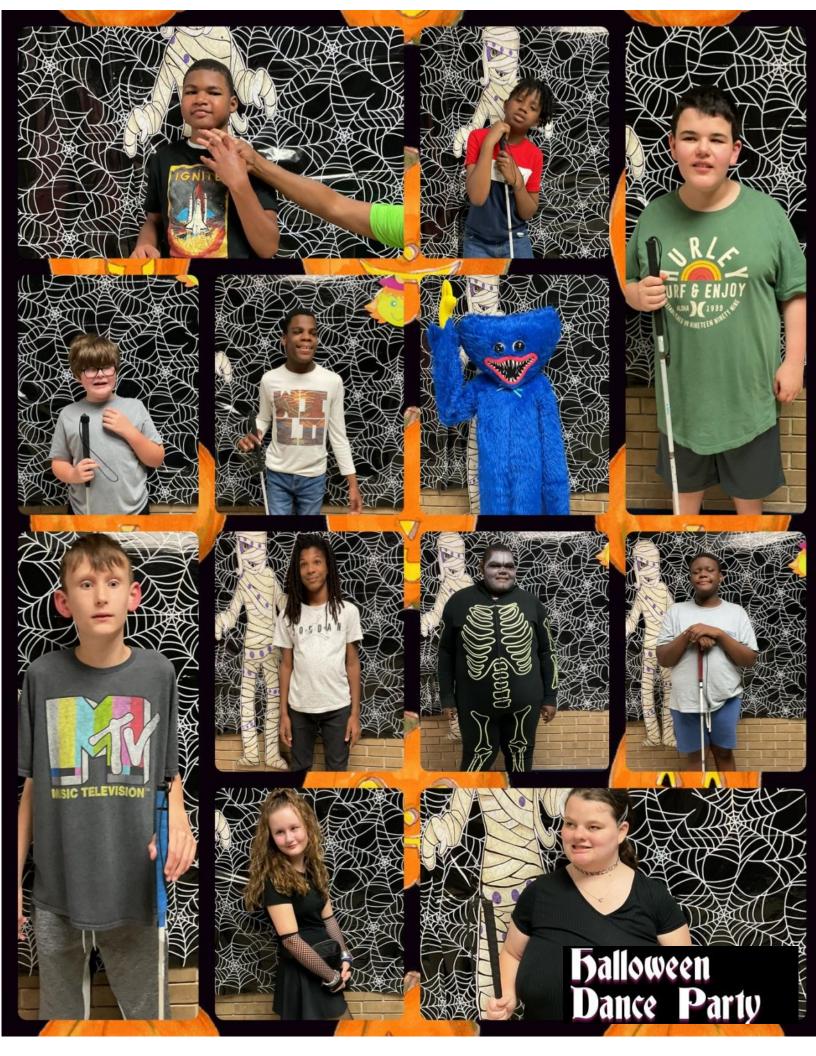

TRICK OR TREAT

## **Panther Press**

A publication of the Georgia Academy for the Blind

Friday, November 1, 2024

This institution is an equal opportunity provider.

2895 Vineville Ave.

Macon, GA Visit us on Facebook

Georgia Academy for the Blind Follow our library: @gablibrary



## 11/1 - First School Council meeting of the school year at 1pm.

11/25 through 11/29 - Thanksgiving Break

12/20 - Winter Concert in the Auditorium at 10:30AM, "Twas the Night Before Christmas"

TH/4











## Come and Read Me a



Email Mrs. Hendrix to schedule an appointment.



Princess Eleanor Rogers received an air iPad. Her name was selected from a drawing after her submission of enough reading hours in this summer reading program with Georgia Library System (GLS) for the blind and print disabled. In addition, she received two certificates and miscellaneous items.

Princess is wearing a blue shirt with the braille alphabet and a title that says, "Braille Readers Are Leaders" in the Washington Library with books in the background.

ss Eleanor Rogers

39



The GLS (GA Library Service for the Blind and Print Disabled) has added a new policy that new applications for persons under the age of 18 must include a Parental



## Parental Acknowledgment for NLS Services and Devices

Required