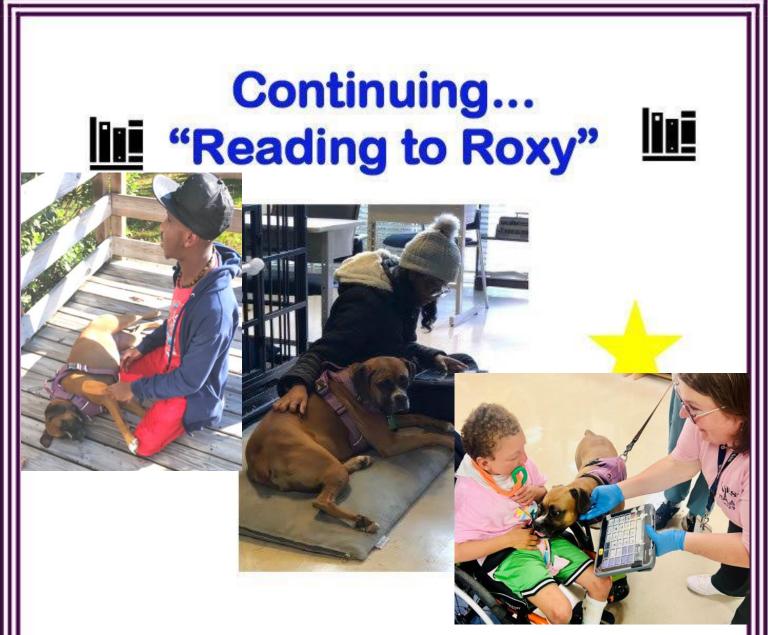

## Come and Read Me a

Email Mrs. Hendrix to schedule an appointment.

Princess Eleanor Rogers received an air iPad. Her name was selected from a drawing after her submission of enough reading hours in this summer reading program with Georgia Library System (GLS) for the blind and print disabled. In addition, she received two certificates and miscellaneous items.

Princess is wearing a blue shirt with the braille alphabet and a title that says, "Braille Readers Are Leaders" in the Washington Library with books in the background.

ss Eleanor Rogers

39

The GLS (GA Library Service for the Blind and Print Disabled) has added a new policy that new applications for persons under the age of 18 must include a Parental