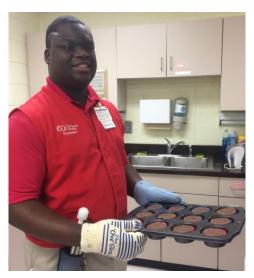

#### Thanks for supporting Project SEARCH and *Cupcakes for Cancer*!

(Right) Project SEARCH interns along with the GAB Cafe raised \$212.85 by baking and selling cupcakes to GAB faculty and staff. The fundraiser was done to enhance Project SEARCH's community involvement and to support Navicent Health's initiative Relay for Life. All proceeds are donated to the American Cancer Society to further cancer research and to assist cancer patients.