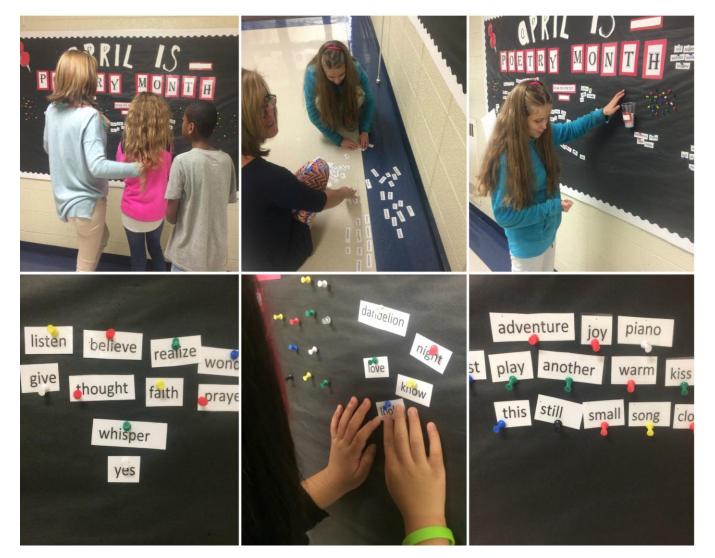

### **April is National Poetry Month**

To celebrate and to help all students learn to determine the meaning of words, and phrases as they are used in a text, including figurative and connotative meanings, Middle School Language Arts teacher, Mrs. Bardash and Media Specialist Mrs. Smith, sponsored a bulletin board "Push Pin Poetry". Students and staff enjoyed pulling large print and Braille words and creating poetry for all to enjoy throughout the month.