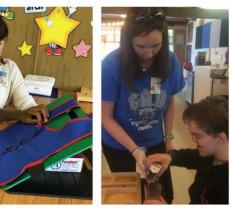

#### Soap Box Derby Fun & Learning

(Right) Congratulations to our soapbox derby team for winning the crowd favorite, Best in Show at the annual Magnolia Soap Box Derby race in Macon, following weeks of STEM (Science Technology Engineering Math) activities in designing and creating the car. We are proud of you!

Watch the news coverage here: http://www.13wmaz.com/article/news/local/legallyblind-teen-to-compete-in-this-years-magnolia-soapbox-derby/538007676