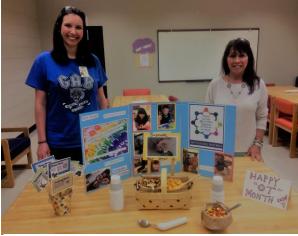

#### **April is Occupational Therapy Month**

(Left and below)) Our Occupational Therapists, Allison Hawkins and Dodie Good shared special treats to help us celebrate OT month. We were even encouraged to use a *supinated grasp* on the spoon when scooped! We appreciate our Occupational Therapists who are important team members teaching routines, motor planning, selfregulation, sensory processing, fine motor skills, coordination, body awareness, mealtime and dressing which greatly support and enhance our students' success in the classroom and with daily living skills.