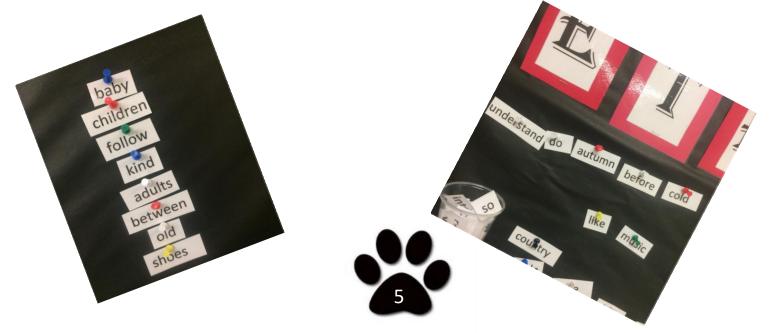

### **April is National Poetry Month**

To celebrate and to help all students learn to determine the meaning of words, and phrases as they are used in a text, including figurative and connotative meanings, Middle School Language Arts teacher, Mrs. Bardash and Media Specialist Mrs. Smith, sponsored a bulletin board "Push Pin Poetry". Students and staff enjoyed pulling large print and Braille words and creating poetry for all to enjoy throughout the month.